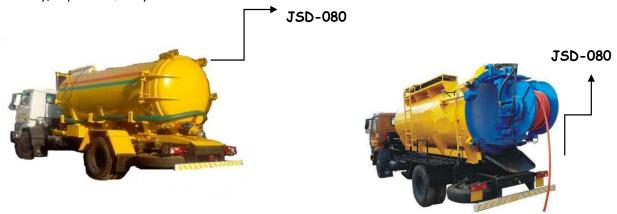

# SEWER SUCTION / SUCTION CUM JETTING MACHINES

- Sewer Suction cum jetting machine is used for cleaning of sewer lines by sucking out the dirt from chamber into its tank as well as clears the blockage/ choke of sewer lines by high capacity jetting throw of water.
- We are being manufactured with high capacity spilt tanks, jetting pump, vacuum pump & others with highly reliability, superior Quality.

- Suction Machine is used for cleaning of sewer lines by sucking out the dirt/ dust/ garbage/ other
  impurities directly from chamber in to its vacuum tank.
- Jetting Machine is used to clear the blockage / sewer lines by high capacity jet throw of liquid that is store in its fresh water tank.
- Its easy operations, low maintenance & high capacity suction-jetting system helps in superior cleaning of sewer lines with high productivity & in very less time.
- Provision for manufacturing suction and vaccum tank separately or combined on single vehicle.

|             | Code                  | JSD-080                                                                                                    |
|-------------|-----------------------|------------------------------------------------------------------------------------------------------------|
|             | Chassis               | 7 Ton, 9 Ton, 12 To, 25 Ton/Trailer or can be customised                                                   |
| Т           | Tank Size             | 4000Ltrs, 6000Ltrs (8-20 KL or Customised Tanks)                                                           |
| E           | <b>Sheet Material</b> | Mild Steel (IS:2062)                                                                                       |
| С           | Thickness             | 5mm, 6mm or asper requirement                                                                              |
| H<br>N<br>L | Vaccum Pump           | M/s Jurop, Italy/ Battioni Pagani Italy/ Eq. (5000 LPM - 13000 LPM Capacity)                               |
| C<br>A      | Jetting Pump          | M/s pratissoli, Italy/ Equivalent make (70-260 LPM)/ (90-150 Bar) Capacity Suction                         |
| L<br>D<br>A | Hoses                 | Hoses Heavy Duty (upto 5" & 15 Mtrs)  Jetting House high Pressure (upto 1%"&60mtrs) washing hoses with gun |
| T           | Hydraulic Cyclinder   | 1Nos. for tank Tripping & 2 Nos. for door Opening                                                          |
| Α           | Hydraulic Pump        | Gear Pump (40-80 LPM)                                                                                      |
|             | Power Take Off        | Vas/eq. with upto 400Kgm Capacity Suitable Power Transfer Ratio to Drive Pumps                             |