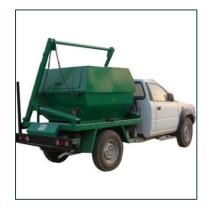

#### DUMPER PLACER

- Dumper placer is also known as skip loader which is used for carrying the different size of garbage container or bins from one place to another. These are being manufactured with high strength, reliability, superior quality & utilization for its end use.
- Upholstery cleaner, carpt cleaning machines, foam generator machine, carpet blower, steam cleaner.

#### **ADVANTAGES**

- Carrying waste material containers of different sizes.
- It is a unique, highly productive, easy operational and low maintenance, hygience system to help in keeping a city clean.
- Better waste handling equipment vechicle in its range of products.
- Heavy duty cyclinders to carry heavy containers safely in very less time.
- Optimum loading & through heavy duty unloading hydraulic ability hoses, pumping system and safety devices like load holding valve, pressure & safety valve etc.
- Hydraulically arrangement for lifting system with the help of control lever for minimizes the human efforts & time.

 Arrangement for stabilizing of vehicle with stabilizers for better strength & rigidity at the same time of heavy operation.

Suitable for municipalities, building developments as well as individual.

| Code                | JSD-020, JSD-030                                                                |
|---------------------|---------------------------------------------------------------------------------|
| Chassis             | 12 Ton, 16 Ton or can be customised mild                                        |
| Sheet Material      | Steel (IS:2062)                                                                 |
| Thickness           | 3mm (4,5,6) etc                                                                 |
| Lifting Size(cum)   | (2,5), (3,5), (4,5), (6,5) etc, 2/4 Nos. for container lifting & customize size |
| Hydraulic Cyclinder | 2 Nos, for stablizers (customized) 30-80 LPM                                    |
| Hydraulic Pump      | Gear Pump/ Vane Pump 40-80 LPM                                                  |
| Power Take Off      | High pressure hoses Suitable power transfer from vechicle PTO.                  |
| Hydraulic Tank      | 40-80Ltres or customize according to capacity                                   |
| Lifting System      | Hydraulic operated Cylinder & Control Lever.                                    |