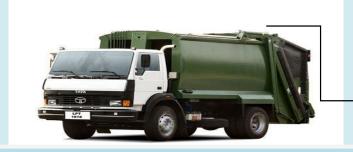

#### REFUSE COMPACTOR/ UNDERGROUND BINS

- \* Refuse compactors are heavy capacity of garbage loaders in its product range which is used for storing the large amount of waste as well as compact the same in an effective manner, also use for lifting or unloading the bins directly into its rear hopper.
- \* They are being manufactured with high strength, reliability, superior quality, easy operation & utilization for its end use.

**JSD-010** 

- Refuse compactors are highly productive, easy operational and hygienic system to helpin keeping a city cleans.
- Provision for carrying garbage containers of different sizes by hydraulically arrangement according to change in its rear situated arm size & diameter.
- The Tailgate & Ejector system can dump all garbage in as ingle stroke by hydraulic operated cyclinder & control lever that is helpful to minimize time for unloading of garbage and also less human efforts.
- The packers system that is sliding on upper plate will squeeze the garbage directly from hooper to body automatically bylever.
- It is very good option for handling of large amount of waste in its range of products & also done the compacting of garbage so we can load heavy garbage in very less amount suitable for all municipalities, dumping yards as well as private industries.

| Code                | JSD-010                                                              |
|---------------------|----------------------------------------------------------------------|
| Chassis             | 9Ton, 12Ton, 16ton or customised 7cum, 9cum, 14cum                   |
| <b>Body Size</b>    | (IS:2062)                                                            |
| Thickness           | 3mm, 4mm, 5mm, 6mm                                                   |
| Lifting Size(cum)   | (1.1)(1.8)/ UBL etc                                                  |
| Hydraulic Cyclinder | Make DENTAL                                                          |
| Hydraulic Pump      | High Pressure/ Vane Pump upto LPM                                    |
| Power Take Off      | Suitable Power trabsfer from vechicles's PTO                         |
| Hydraulic Tank      | 110-200 Lts. capacity                                                |
| Operational         | Hydraulic operations for Ejector Plate, Packer Plate, Sliding Plate, |
|                     | Tailgate, Lifting of container & Bin Arrangement Done By heavy duty  |
|                     | Hydraulic operated Cylinder & control Lever.                         |