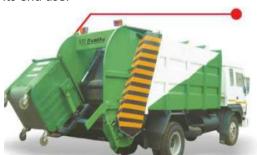

#### REFUSE COMPACTOR/ UNDERGROUND BINS

- \* Refuse compactors are heavy capacity of garbage loaders in its product range which is used for storing the large amount of waste as well as compact the same in an effective manner, also use for lifting or unloading the bins directly into its rear hopper.
- \* They are being manufactured with high strength, reliability, superior quality, easy operation & utilization for its end use.

**JSD-010** 

- Refuse compactors are highly productive, easy operational and hygienic system to helpin keeping a city cleans.
- Provision for carrying garbage containers of different sizes by hydraulically arrangement according to change in its rear situated arm size & diameter.
- The Tailgate & Ejector system can dump all garbage in as ingle stroke by hydraulic operated cyclinder & control lever that is helpful to minimize time for unloading of garbage and also less human efforts.
- The packers system that is sliding on upper plate will squeeze the garbage directly from hooper to body automatically bylever.
- It is very good option for handling of large amount of waste in its range of products & also done the compacting of garbage so we can load heavy garbage in very less amount suitable for all municipalities, dumping yards as well as private industries.

| Code                | JSD-010                                                              |
|---------------------|----------------------------------------------------------------------|
| Chassis             | 9Ton, 12Ton, 16ton or customised 7cum, 9cum, 14cum                   |
| <b>Body Size</b>    | (IS:2062)                                                            |
| Thickness           | 3mm, 4mm, 5mm, 6mm                                                   |
| Lifting Size(cum)   | (1.1)(1.8)/ UBL etc                                                  |
| Hydraulic Cyclinder | Make DENTAL                                                          |
| Hydraulic Pump      | High Pressure/ Vane Pump upto LPM                                    |
| Power Take Off      | Suitable Power trabsfer from vechicles's PTO                         |
| Hydraulic Tank      | 110-200 Lts. capacity                                                |
| Operational         | Hydraulic operations for Ejector Plate, Packer Plate, Sliding Plate, |
|                     | Tailgate, Lifting of container & Bin Arrangement Done By heavy duty  |
|                     | Hydraulic operated Cylinder & control Lever.                         |