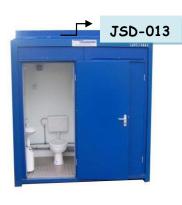

# PORTABLE TOILET/ URINAL/ MULTI STREET/ BUNK HOUSE

- We are manufacturing a wild range of fully furnished mobile portable toilets & Bio Toilets as per DRDO Norms
  that are used to providing the public facilities at Mega Fairs, Public Festivals, Exhibitions & Municipalities use
  etc.
- We are being manufactured with High Quality Material, Reliability, and Superior Finishing & Utilization use.

#### **ADVANTAGES**

Eco- Friendly Portable Toilet. The Offered toilet finds wide application use in the trade fair. Furthermore, The Toilet is manufactured using quality material and approved techologies. In Addition, The Toilet is made available to the clients at marginal rates.

#### TECHNICAL DATA

| Code             | JSD-013                                                                                                                                             |
|------------------|-----------------------------------------------------------------------------------------------------------------------------------------------------|
| Size             | 920x975x2130mm or can be customised as per requirement                                                                                              |
| Sheet Material   | M.S., Galvanized Iron, Stainless Steel, FRP/ PVC etc.                                                                                               |
| Thickness        | 1mm, 1.6mm, 2mm, 2.5mm, 3mm, or can be customised                                                                                                   |
| Seater           | 1,2,4 Seats or can be customised                                                                                                                    |
| Sludge Tank Cap. | 500 Ltrs. Or can be customised as per requirements                                                                                                  |
| Water tank Cap.  | 100 Ltrs. Or can be customised as per requirements                                                                                                  |
| Arrangement      | Provision for Both Men & Women with fully Furnished Public Service at fairs.                                                                        |
| Facilities       | Proper Ventilization, Exhaust Fans, Superior Finishing with facilities like Mirror, Soap Tray Shampoo, Towel, Rod Washbasin, Handle with Locks etc. |