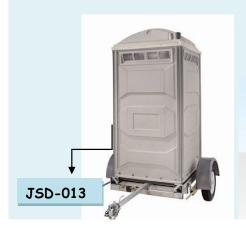

# PORTABLE TOILET/ URINAL/ MULTI STREET/ BUNK HOUSE

- We are manufacturing a wild range of fully furnished mobile portable toilets & Bio Toilets as per DRDO Norms
  that are used to providing the public facilities at Mega Fairs, Public Festivals, Exhibitions & Municipalities use
  etc.
- We are being manufactured with High Quality Material, Reliability, and Superior Finishing & Utilization use.

#### **ADVANTAGES**

Eco- Friendly Portable Toilet. The Offered toilet finds wide application use in the trade fair. Furthermore, The Toilet is manufactured using quality material and approved techologies. In Addition, The Toilet is made available to the clients at marginal rates.

#### TECHNICAL DATA

| Code             | JSD-013                                                                                                                                             |
|------------------|-----------------------------------------------------------------------------------------------------------------------------------------------------|
| Size             | 920x975x2130mm or can be customised as per requirement                                                                                              |
| Sheet Material   | M.S., Galvanized Iron, Stainless Steel, FRP/ PVC etc.                                                                                               |
| Thickness        | 1mm, 1.6mm, 2mm, 2.5mm, 3mm, or can be customised                                                                                                   |
| Seater           | 1,2,4 Seats or can be customised                                                                                                                    |
| Sludge Tank Cap. | 500 Ltrs. Or can be customised as per requirements                                                                                                  |
| Water tank Cap.  | 100 Ltrs. Or can be customised as per requirements                                                                                                  |
| Arrangement      | Provision for Both Men & Women with fully Furnished Public Service at fairs.                                                                        |
| Facilities       | Proper Ventilization, Exhaust Fans, Superior Finishing with facilities like Mirror, Soap Tray Shampoo, Towel, Rod Washbasin, Handle with Locks etc. |