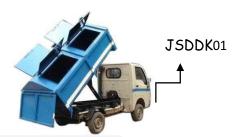

#### NALA CLEANING/ DESILTING MACHINE

We are manufacturing highly productive Nala Cleaning Machine that are used to providing the cleaning facility of open nala & other waste yard. We are manufactured with high quality material, reliability, superior hydraulic system & utilization for its end use.

- One system can easily handle lifting, shifting & dumping during working hours.
- It facilitates safe and hygienic collection, storage and larger volume garbage transportation.
- Fast Operation.

#### **ADVANTAGES**

This Machine is made available in various sizes and shapes. Clients can opt for different dimensions according to the specific business need. Machine offered by us has gained high appreciation among our clients.

IC

| Code               | JSD-010, 011, 012                                                                                                                                                                                                                                |
|--------------------|--------------------------------------------------------------------------------------------------------------------------------------------------------------------------------------------------------------------------------------------------|
| Chassis            | Tractor Trailer mounted or customised                                                                                                                                                                                                            |
| Body Size          | Rectangle with 3cum, 4cum, 5cum etc.                                                                                                                                                                                                             |
| Sheet Material     | Mild Steel (IS: 2062) Grade A etc.                                                                                                                                                                                                               |
| Thickness          | 2mm, 2.5mm 3mm, 5mm or as per requirement                                                                                                                                                                                                        |
| Hydraulic Cylinder | 2 Nos. For booms, 1 nos. Of bucket, 2 nos. For stabilizers or can be customised                                                                                                                                                                  |
| Axle & Wheels      | Heavy duty rigid axle with 1 nos. Of 2 nos. Wheel                                                                                                                                                                                                |
| Hydraulic Pump     | 40-80 LPM                                                                                                                                                                                                                                        |
| Hydraulic Pipes    | High pressure hoses or pipelines provides                                                                                                                                                                                                        |
| PTO Gear Box       | Suitable prower to drive system                                                                                                                                                                                                                  |
| Arrangements       | Fully Hydraulic system provides the optimum cleaning of nala and dump yard by help of hydraulic system operated by control valves to minimize the human efforts & wastes. Highly suitable for muncipalities for Solid and Liquid Waste Handling. |