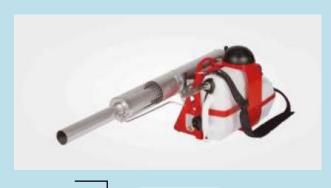

#### FOGGING MACHINE

Leading Trader and Supplier of Fogging Machine such as Handy Fogging Machine, Vehicle mounted Fogging Machine and Portable Fogging Machine.

Fuel Consumption Petrol : 3.3Lt/Hour
Diesel Consumption : 85Lt/Hour
Application Rate : 25 To 40Lt/Hour

Weight : 45Kg

Mounted : 3Wheeler/Tata Ace
Operating Power : Chassis/Tractor Battery

#### Usage

Used for Sanitation and epidemic prevention in house, garden, Hospitals, Resturtants, Hotel and

other public places.

#### Features:-

- Work Wide area with short times and you can mount the machine on the chassis.
- Control the machine with the remote controller in the driver's cabin.
- Save the cost of labour because only one person can operate the machine.
- This Machine covers 6600 squares meters with one time spray with 100 Liters chemicals.