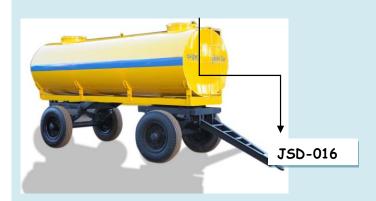

#### WATER TANKER

We are manufacturer & supplier of premium quality SS/MS Water Strorage Tank. Latest Production Techniques, use of excellent raw material combined with innovative styling & designing has made this product reach the pinnacle where it is today. Our 500 upto 10000 Liters SS and MS Water Storage Tank comes with a modern design making it efficient and maintenance free for a long time. It maintains temperature of ground water and does not emit any foul smell even after long use.

#### **ADVANTAGES**

- 100% Hygienic
- Non Toxic
- No Rust
- No Smell
- International Technology
- Elegant in look

- Eazy To clean
- Cold Water in Summer
- Normal Water in Winter
- Prevents Growth of Allergy & Fungus
- Works of Years and Years

#### TECHNICAL DATA

| Code                  | JSD-016, 017                                              |
|-----------------------|-----------------------------------------------------------|
| Chassis               | Tractor Trailer mounted or customised                     |
| <b>Sheet Material</b> | Mild Steel Sheets IS 2062 Grade- A/ Stainless Steels etc. |
| Thickness             | 2.5mm, 3mm, 5mm or can be customised                      |
| Valuematic Cap.       | 500 upto 10000 or can be customized                       |
| Axle & Wheels         | Heavy Duty Rigid Axle with 1nos. Of 2nos.                 |
| Sludge Tank Cap.      | 750 Ltrs. Or can be customised as per requirements        |
| Water Tab             | 04 Nos.                                                   |
| Drain Valve           | 01 Nos.                                                   |
| <b>Driver Type</b>    | Tractor Chassis                                           |