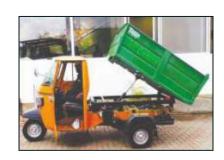

#### AUTO COLLECTOR /TIPPERS/ CLOSE TIPPERS

Auto collector is a unique innovation to facilitate door to door collection of garbage and its proper disposal.

#### SALIENT FEATURES

- This equipments can dump the garbage on the ground, as well as director into collector and also in the refuse collector
- The capacity of the auto remover is 1.0 cubic meters volumetric capacity hopper.
- The dumping height from the ground is 1000mm/120mm.
- It facilities faster operation.

#### **ADAVNTAGE**

- This number of trips can be increased.
- It is totally Hygienic and thus, much safer.
- It can easily move in narrow lanes
- It provides company covered transportation.
- Multiple Handling is not required.
- The segregation of garbage can take place at the source i.e dry/wet, organic/inorganic.

#### APPLICATION

- Small townships, city councils and big factories.
- Direct emptying into container or into refuse collection.

#### SPECIFICATION

Capacity:  $1.2/2/4m^3$ 

Bottom : 14 GMS Sheet Side/Top : 16 GMS Sheet Door : 18 GMS Sheet

Tailgate : Hinged Type with Locking

Arrangements