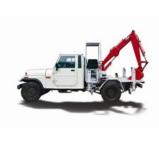

#### NALA CLEANING/ DESILTING MACHINE

We are manufacturing highly productive Nala Cleaning Machine that are used to providing the cleaning facility of open nala & other waste yard. We are manufactured with high quality material, reliability, superior hydraulic system & utilization for its end use.

- One system can easily handle lifting, shifting & dumping during working hours.
- It facilitates safe and hygienic collection, storage and larger volume garbage transportation.
- Fast Operation.

#### **ADVANTAGES**

This Machine is made available in various sizes and shapes. Clients can opt for different dimensions according to the specific business need. Machine offered by us has gained high appreciation among our clients.

IC

| Code               | JSD-010, 011, 012                                                                                                                                                                                                                                |
|--------------------|--------------------------------------------------------------------------------------------------------------------------------------------------------------------------------------------------------------------------------------------------|
| Chassis            | Tractor Trailer mounted or customised                                                                                                                                                                                                            |
| Body Size          | Rectangle with 3cum, 4cum, 5cum etc.                                                                                                                                                                                                             |
| Sheet Material     | Mild Steel (IS: 2062) Grade A etc.                                                                                                                                                                                                               |
| Thickness          | 2mm, 2.5mm 3mm, 5mm or as per requirement                                                                                                                                                                                                        |
| Hydraulic Cylinder | 2 Nos. For booms, 1 nos. Of bucket, 2 nos. For stabilizers or can be customised                                                                                                                                                                  |
| Axle & Wheels      | Heavy duty rigid axle with 1 nos. Of 2 nos. Wheel                                                                                                                                                                                                |
| Hydraulic Pump     | 40-80 LPM                                                                                                                                                                                                                                        |
| Hydraulic Pipes    | High pressure hoses or pipelines provides                                                                                                                                                                                                        |
| PTO Gear Box       | Suitable prower to drive system                                                                                                                                                                                                                  |
| Arrangements       | Fully Hydraulic system provides the optimum cleaning of nala and dump yard by help of hydraulic system operated by control valves to minimize the human efforts & wastes. Highly suitable for muncipalities for Solid and Liquid Waste Handling. |