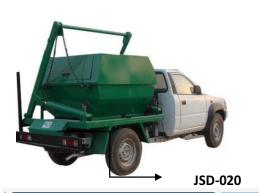

#### DUMPER PLACER

- Dumper placer is also known as skip loader which is used for carrying the different size of garbage container or bins from one place to another. These are being manufactured with high strength, reliability, superior quality & utilization for its end use.
- Upholstery cleaner, carpt cleaning machines, foam generator machine, carpet blower, steam cleaner.

#### **ADVANTAGES**

- Carrying waste material containers of different sizes.
- It is a unique, highly productive, easy operational and low maintenance, hygience system to help in keeping a city clean.
- Better waste handling equipment vechicle in its range of products.
- Heavy duty cyclinders to carry heavy containers safely in very less time.
- Optimum loading & through heavy duty unloading hydraulic ability hoses, pumping system and safety devices like load holding valve, pressure & safety valve etc.
- Hydraulically arrangement for lifting system with the help of control lever for minimizes the human efforts & time.

 Arrangement for stabilizing of vehicle with stabilizers for better strength & rigidity at the same time of heavy operation.

Suitable for municipalities, building developments as well as individual.

| Code                | JSD-020, JSD-030                                                                |
|---------------------|---------------------------------------------------------------------------------|
| Chassis             | 12 Ton, 16 Ton or can be customised mild                                        |
| Sheet Material      | Steel (IS:2062)                                                                 |
| Thickness           | 3mm (4,5,6) etc                                                                 |
| Lifting Size(cum)   | (2,5), (3,5), (4,5), (6,5) etc, 2/4 Nos. for container lifting & customize size |
| Hydraulic Cyclinder | 2 Nos, for stablizers (customized) 30-80 LPM                                    |
| Hydraulic Pump      | Gear Pump/ Vane Pump 40-80 LPM                                                  |
| Power Take Off      | High pressure hoses Suitable power transfer from vechicle PTO.                  |
| Hydraulic Tank      | 40-80Ltres or customize according to capacity                                   |
| Lifting System      | Hydraulic operated Cylinder & Control Lever.                                    |