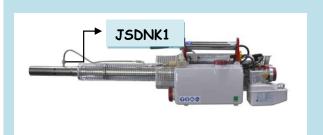

#### FOGGING MACHINE

Leading Trader and Supplier of Fogging Machine such as Handy Fogging Machine, Vehicle mounted Fogging Machine and Portable Fogging Machine.

Fuel Consumption Petrol : 3.3Lt/Hour
Diesel Consumption : 85Lt/Hour
Application Rate : 25 To 40Lt/Hour

Weight : 45Kg

Mounted : 3Wheeler/Tata Ace
Operating Power : Chassis/Tractor Battery

#### Usage

Used for Sanitation and epidemic prevention in house, garden, Hospitals, Resturtants, Hotel and

other public places.

#### Features:-

- Work Wide area with short times and you can mount the machine on the chassis.
- Control the machine with the remote controller in the driver's cabin.
- Save the cost of labour because only one person can operate the machine.
- This Machine covers 6600 squares meters with one time spray with 100 Liters chemicals.