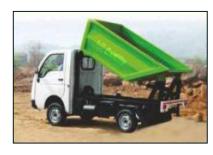

#### AUTO COLLECTOR /TIPPERS/ CLOSE TIPPERS

Auto collector is a unique innovation to facilitate door to door collection of garbage and its proper disposal.

#### SALIENT FEATURES

- This equipments can dump the garbage on the ground, as well as director into collector and also in the refuse collector
- The capacity of the auto remover is 1.0 cubic meters volumetric capacity hopper.
- The dumping height from the ground is 1000mm/120mm.
- It facilities faster operation.

#### **ADAVNTAGE**

- This number of trips can be increased.
- It is totally Hygienic and thus, much safer.
- It can easily move in narrow lanes
- It provides company covered transportation.
- Multiple Handling is not required.
- The segregation of garbage can take place at the source i.e dry/wet, organic/inorganic.

#### APPLICATION

- Small townships, city councils and big factories.
- Direct emptying into container or into refuse collection.

#### SPECIFICATION

Capacity:  $1.2/2/4m^3$ 

Bottom : 14 GMS Sheet Side/Top : 16 GMS Sheet Door : 18 GMS Sheet

Tailgate : Hinged Type with Locking

Arrangements