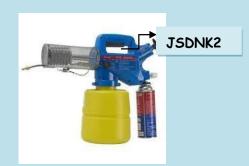

#### FOGGING MACHINE

Leading Trader and Supplier of Fogging Machine such as Handy Fogging Machine, Vehicle mounted Fogging Machine and Portable Fogging Machine.

Fuel Consumption Petrol : 3.3Lt/Hour
Diesel Consumption : 85Lt/Hour
Application Rate : 25 To 40Lt/Hour

Weight : 45Kg

Mounted : 3Wheeler/Tata Ace
Operating Power : Chassis/Tractor Battery

#### Usage

Used for Sanitation and epidemic prevention in house, garden, Hospitals, Resturtants, Hotel and

other public places.

#### Features:-

- Work Wide area with short times and you can mount the machine on the chassis.
- Control the machine with the remote controller in the driver's cabin.
- Save the cost of labour because only one person can operate the machine.
- This Machine covers 6600 squares meters with one time spray with 100 Liters chemicals.