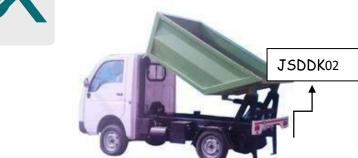

#### NALA CLEANING/ DESILTING MACHINE

We are manufacturing highly productive Nala Cleaning Machine that are used to providing the cleaning facility of open nala & other waste yard. We are manufactured with high quality material, reliability, superior hydraulic system & utilization for its end use.

- One system can easily handle lifting, shifting & dumping during working hours.
- It facilitates safe and hygienic collection, storage and larger volume garbage transportation.
- Fast Operation.

#### **ADVANTAGES**

This Machine is made available in various sizes and shapes. Clients can opt for different dimensions according to the specific business need. Machine offered by us has gained high appreciation among our clients.

IC

| Code               | JSD-010, 011, 012                                                                                                                                                                                                                                |
|--------------------|--------------------------------------------------------------------------------------------------------------------------------------------------------------------------------------------------------------------------------------------------|
| Chassis            | Tractor Trailer mounted or customised                                                                                                                                                                                                            |
| Body Size          | Rectangle with 3cum, 4cum, 5cum etc.                                                                                                                                                                                                             |
| Sheet Material     | Mild Steel (IS: 2062) Grade A etc.                                                                                                                                                                                                               |
| Thickness          | 2mm, 2.5mm 3mm, 5mm or as per requirement                                                                                                                                                                                                        |
| Hydraulic Cylinder | 2 Nos. For booms, 1 nos. Of bucket, 2 nos. For stabilizers or can be customised                                                                                                                                                                  |
| Axle & Wheels      | Heavy duty rigid axle with 1 nos. Of 2 nos. Wheel                                                                                                                                                                                                |
| Hydraulic Pump     | 40-80 LPM                                                                                                                                                                                                                                        |
| Hydraulic Pipes    | High pressure hoses or pipelines provides                                                                                                                                                                                                        |
| PTO Gear Box       | Suitable prower to drive system                                                                                                                                                                                                                  |
| Arrangements       | Fully Hydraulic system provides the optimum cleaning of nala and dump yard by help of hydraulic system operated by control valves to minimize the human efforts & wastes. Highly suitable for muncipalities for Solid and Liquid Waste Handling. |