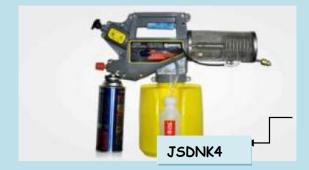

#### FOGGING MACHINE

Leading Trader and Supplier of Fogging Machine such as Handy Fogging Machine, Vehicle mounted Fogging Machine and Portable Fogging Machine.

Fuel Consumption Petrol : 3.3Lt/Hour
Diesel Consumption : 85Lt/Hour
Application Rate : 25 To 40Lt/Hour

Weight : 45Kg

Mounted : 3Wheeler/Tata Ace
Operating Power : Chassis/Tractor Battery

#### Usage

Used for Sanitation and epidemic prevention in house, garden, Hospitals, Resturtants, Hotel and

other public places.

#### Features:-

- Work Wide area with short times and you can mount the machine on the chassis.
- Control the machine with the remote controller in the driver's cabin.
- Save the cost of labour because only one person can operate the machine.
- This Machine covers 6600 squares meters with one time spray with 100 Liters chemicals.