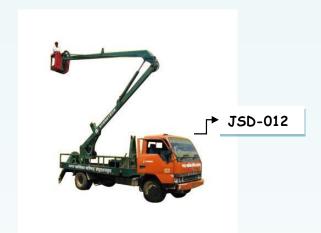

# SKY LIFT/ HYDRAULICS ACCESS PLATFORM

- Sky lift is also known as automatic lifting machine for maintenance purpose in different such as municipalities works, highways, building glass cleaning & construction etc.
- We are being manufactured with high strength, reliability, superior quality & better utilization for its end use.

- It's unique, easy operational, low maintenace & full proof system helps in keeping all operations safe.
- Safe load handling capacity upto 250 kg of FRP Bucket & Insulation of cage to minimize the accident and make the operation easy.
- Heavy duty cylinders to carry bucket that is attached with Booms on a required height safely in very less time.
- Optimum Lifting & lowering ability through heavy duty hydraulic cylinders, hoses, motor, pump and safety devices like loading valve, pressure valve etc.
- Hydraulically arrangement for system with the help of control level for minimize the lifting time.
- Arrangement for stabilizer of vehicle for better Strength at the time of operation.

| Code                  | JSD-012                                                     |
|-----------------------|-------------------------------------------------------------|
| Chassis               | Tata/ Layland/ Eicher/Mahindar etc.                         |
| Size                  | 7Mtr, 9Mtr, 11Mtr, 14Mtr, 16Mtr or Customised               |
| <b>Sheet Material</b> | Mild Steel (IS:2062) Grade A                                |
| Thickness             | 3mm, 4mm, 5mm, 6mm or as per requirement                    |
| Bucket                | 600/1100 Volts Insulated Material with single person or two |
|                       | person                                                      |
| Hydraulic Cylinder    | Dental/ Hitech/ JSD- 012                                    |
| Hydraulic Hoses       | ISO Reputed Make                                            |
| Hydraulic Pump        | 20-80 LPM Gear Pump/ Vane Pump                              |
| Hydraulic Motor       | 50-200 CC High Pressure Hoses                               |
| Hydraulic Tank        | 20-80 Litres                                                |
| Power Take Off        | Suiable Power Transfer Ratio From Gear Box to Drive Shafts  |
| Slewing               | 360 <sup>0</sup>                                            |