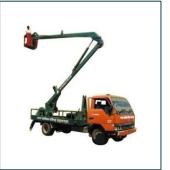

# SKY LIFT/ HYDRAULICS ACCESS PLATFORM

- Sky lift is also known as automatic lifting machine for maintenance purpose in different such as municipalities works, highways, building glass cleaning & construction etc.
- We are being manufactured with high strength, reliability, superior quality & better utilization for its end use.

- It's unique, easy operational, low maintenace & full proof system helps in keeping all operations safe.
- Safe load handling capacity upto 250 kg of FRP Bucket & Insulation of cage to minimize the accident and make the operation easy.
- Heavy duty cylinders to carry bucket that is attached with Booms on a required height safely in very less time.
- Optimum Lifting & lowering ability through heavy duty hydraulic cylinders, hoses, motor, pump and safety devices like loading valve, pressure valve etc.
- Hydraulically arrangement for system with the help of control level for minimize the lifting time.
- Arrangement for stabilizer of vehicle for better Strength at the time of operation.

| Code                  | JSD-012                                                     |
|-----------------------|-------------------------------------------------------------|
| Chassis               | Tata/ Layland/ Eicher/Mahindar etc.                         |
| Size                  | 7Mtr, 9Mtr, 11Mtr, 14Mtr, 16Mtr or Customised               |
| <b>Sheet Material</b> | Mild Steel (IS:2062) Grade A                                |
| Thickness             | 3mm, 4mm, 5mm, 6mm or as per requirement                    |
| Bucket                | 600/1100 Volts Insulated Material with single person or two |
|                       | person                                                      |
| Hydraulic Cylinder    | Dental/ Hitech/ JSD- 012                                    |
| Hydraulic Hoses       | ISO Reputed Make                                            |
| Hydraulic Pump        | 20-80 LPM Gear Pump/ Vane Pump                              |
| Hydraulic Motor       | 50-200 CC High Pressure Hoses                               |
| Hydraulic Tank        | 20-80 Litres                                                |
| Power Take Off        | Suiable Power Transfer Ratio From Gear Box to Drive Shafts  |
| Slewing               | 360 <sup>0</sup>                                            |