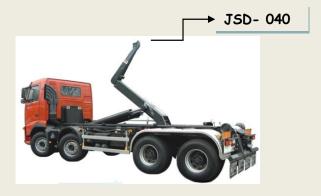

# HOOK- LOADER PORTABLE COMPACTOR/ BINS LIFTER

DKJSD-60

#### **ADVANTAGES**

Containers of 14 to 20 cubic meters are placed at different fixed transfer stations. Garbage is collected throughtout the city with the help of light vehicles such as small capacity tippers, dumper placer etc. This Garbage is transferred to these bigger containers. Hook-Loader lifts these containers and carries to Garbage Dumping Ground for Emptying.

#### **APPLICATIONS**

- One System can easily handle Lifting, Shifting and Dumping 10/12 Containers during Working Hours.
- It Facilitates Safe and Hygienic Collection, Storage and Large Volume of Garbaage Transportation with Fast Operations.

E C H N IC A L D A T

| Code        | JSD-040                                                                                                                                                          |
|-------------|------------------------------------------------------------------------------------------------------------------------------------------------------------------|
| Chassis     | 12-25 Ton or customised                                                                                                                                          |
| Booms       | Heavy Duty Booms of CRC/Eq. Sheets                                                                                                                               |
| Arrangement | Hydraulic Cyclinder of high Load Capacity, Hydraulic pump & others Efficient Controlling Systems to Easy Lifting of Big Size Containers from one place to other. |