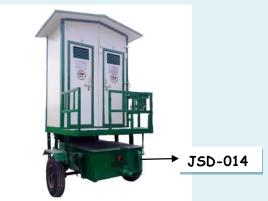

# MOBILE TOILET BIO

- We are manufacturing a wild range of fully furnished mobile portable toilets & Bio Toilets as per DRDO Norms
  that are used to providing the public facilities at Mega Fairs, Public Festivals, Exhibitions & Municipalities use
  etc.
- We are being manufactured with High Quality Material, Reliability, and Superior Finishing & Utilization use.

#### **ADVANTAGES**

#### Features:

- Precisely Designed
- Enhances Durability
- Fine Finsih

#### Usage:

- Outdoor Event
- Public Area
- Construction Area

Eco-Friendly Mobile Toilet Van. The Offered Toilet finds wide application use in the trade fair. Furthermore, The toilet van is manufactured using quality material and approved technologies. In addition, The toilet van is made available to the clients at marginal rates.

#### TECHNICAL DATA

| Code             | JSD-014, 15                                                 |
|------------------|-------------------------------------------------------------|
| Size             | 920x975x2130mm or can be customised as per requirement      |
| Sheet Material   | M.S., Galvanized Iron, Stainless Steel, FRP etc.            |
| Thickness        | 1mm, 1.6mm, 2mm, 2.5mm, 3mm, or can be customised           |
| Seater           | 4,6,8,10 Seats or can be customised                         |
| Over all Size    | 19.5x8x10 feet or depend on requirement                     |
| Sludge Tank Cap. | 750 Ltrs. Or can be customised as per requirements          |
| Cabin Size       | 915x900x1830mm or can be customised                         |
| Water tank Cap.  | 500 Ltrs. Or can be customised as per requirements          |
| Arrangement      | Provision for Both Men & Women with fully Furnished Public  |
|                  | Service at fairs.                                           |
| Facilities       | Proper Ventilization, Exhaust Fans, Superior Finishing with |
|                  | facilities like Mirror, Soap Tray Shampoo, Towel, Rod       |
|                  | Washbasin, Handle with Locks etc.                           |