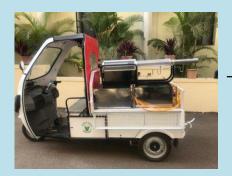

Leading Trader and Supplier of Fogging Machine such as Handy Fogging Machine, Vehicle mounted Fogging Machine and Portable Fogging Machine.

Fuel Consumption Petrol : 3.3Lt/Hour
Diesel Consumption : 85Lt/Hour
Application Rate : 25 To 40Lt/Hour

Weight : 45Kg

Mounted : 3Wheeler/Tata Ace
Operating Power : Chassis/Tractor Battery

#### Usage

Used for Sanitation and epidemic prevention in house, garden, Hospitals, Resturtants, Hotel and

other public places.

#### Features:-

- Work Wide area with short times and you can mount the machine on the chassis.
- Control the machine with the remote controller in the driver's cabin.
- Save the cost of labour because only one person can operate the machine.
- This Machine covers 6600 squares meters with one time spray with 100 Liters chemicals.



E-Rickshaw Fogging

Machine









#### **DUSTBINS**



As one of the leading entity of this domain, we are engrossed in providing upreme quality Dust Bin. The offered bins finds wide application use in hotels, offices, restaurants, mall, parks and other similar places for keeping the environment neat and clean. This bins is manufactured using quality materials and available in all different sizes to meet the requirements. Apart from this, clients can gget the bin from us at reasonable rates.

MS DUSTBINS SERIES









PLASTIC DUSTBINS SERIES





























SS500

**SS600** 



SS800





# Materials Recovery Facility (MRF) Machines







**Fatka Machine** 



**Conveyor Belt Machine** 



**Single Shaft Shredder Machine** 



## QUALITY & COMMITMENT

We have been able