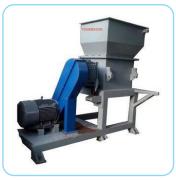

# Materials Recovery Facility (MRF) Machines

**Fatka Machine** 

**Conveyor Belt Machine** 

**Single Shaft Shredder Machine** 