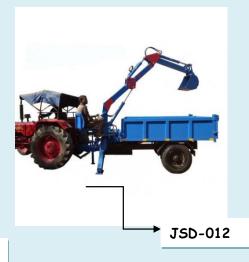

#### NALA CLEANING/ DESILTING MACHINE

We are manufacturing highly productive Nala Cleaning Machine that are used to providing the cleaning facility of open nala & other waste yard. We are manufactured with high quality material, reliability, superior hydraulic system & utilization for its end use.

#### **ADVANTAGES**

This Machine is made available in various sizes and shapes. Clients can opt for different dimensions according to the specific business need. Machine offered by us has gained high appreciation among our clients.

IC

| Code               | JSD-010, 011, 012                                                                                                                                                                                                                                |
|--------------------|--------------------------------------------------------------------------------------------------------------------------------------------------------------------------------------------------------------------------------------------------|
| Chassis            | Tractor Trailer mounted or customised                                                                                                                                                                                                            |
| Body Size          | Rectangle with 3cum, 4cum, 5cum etc.                                                                                                                                                                                                             |
| Sheet Material     | Mild Steel (IS: 2062) Grade A etc.                                                                                                                                                                                                               |
| Thickness          | 2mm, 2.5mm 3mm, 5mm or as per requirement                                                                                                                                                                                                        |
| Hydraulic Cylinder | 2 Nos. For booms, 1 nos. Of bucket, 2 nos. For stabilizers or can be customised                                                                                                                                                                  |
| Axle & Wheels      | Heavy duty rigid axle with 1 nos. Of 2 nos. Wheel                                                                                                                                                                                                |
| Hydraulic Pump     | 40-80 LPM                                                                                                                                                                                                                                        |
| Hydraulic Pipes    | High pressure hoses or pipelines provides                                                                                                                                                                                                        |
| PTO Gear Box       | Suitable prower to drive system                                                                                                                                                                                                                  |
| Arrangements       | Fully Hydraulic system provides the optimum cleaning of nala and dump yard by help of hydraulic system operated by control valves to minimize the human efforts & wastes. Highly suitable for muncipalities for Solid and Liquid Waste Handling. |