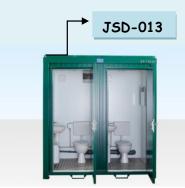

# PORTABLE TOILET/ URINAL/ MULTI STREET/ BUNK HOUSE

- We are manufacturing a wild range of fully furnished mobile portable toilets & Bio Toilets as per DRDO Norms
  that are used to providing the public facilities at Mega Fairs, Public Festivals, Exhibitions & Municipalities use
  etc.
- We are being manufactured with High Quality Material, Reliability, and Superior Finishing & Utilization use.

#### **ADVANTAGES**

Eco- Friendly Portable Toilet. The Offered toilet finds wide application use in the trade fair. Furthermore, The Toilet is manufactured using quality material and approved techologies. In Addition, The Toilet is made available to the clients at marginal rates.

#### TECHNICAL DATA

| Code             | JSD-013                                                                                                                                             |
|------------------|-----------------------------------------------------------------------------------------------------------------------------------------------------|
| Size             | 920x975x2130mm or can be customised as per requirement                                                                                              |
| Sheet Material   | M.S., Galvanized Iron, Stainless Steel, FRP/ PVC etc.                                                                                               |
| Thickness        | 1mm, 1.6mm, 2mm, 2.5mm, 3mm, or can be customised                                                                                                   |
| Seater           | 1,2,4 Seats or can be customised                                                                                                                    |
| Sludge Tank Cap. | 500 Ltrs. Or can be customised as per requirements                                                                                                  |
| Water tank Cap.  | 100 Ltrs. Or can be customised as per requirements                                                                                                  |
| Arrangement      | Provision for Both Men & Women with fully Furnished Public Service at fairs.                                                                        |
| Facilities       | Proper Ventilization, Exhaust Fans, Superior Finishing with facilities like Mirror, Soap Tray Shampoo, Towel, Rod Washbasin, Handle with Locks etc. |