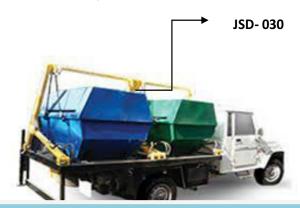

#### DUMPER PLACER

- Dumper placer is also known as skip loader which is used for carrying the different size of garbage container or bins from one place to another. These are being manufactured with high strength, reliability, superior quality & utilization for its end use.
- Upholstery cleaner, carpt cleaning machines, foam generator machine, carpet blower, steam cleaner.

#### **ADVANTAGES**

- Carrying waste material containers of different sizes.
- It is a unique, highly productive, easy operational and low maintenance, hygience system to help in keeping a city clean.
- Better waste handling equipment vechicle in its range of products.
- Heavy duty cyclinders to carry heavy containers safely in very less time.
- Optimum loading & through heavy duty unloading hydraulic ability hoses, pumping system and safety devices like load holding valve, pressure & safety valve etc.
- Hydraulically arrangement for lifting system with the help of control lever for minimizes the human efforts & time.

 Arrangement for stabilizing of vehicle with stabilizers for better strength & rigidity at the same time of heavy operation.

Suitable for municipalities, building developments as well as individual.

| Code                | JSD-020, JSD-030                                                                |
|---------------------|---------------------------------------------------------------------------------|
| Chassis             | 12 Ton, 16 Ton or can be customised mild                                        |
| Sheet Material      | Steel (IS:2062)                                                                 |
| Thickness           | 3mm (4,5,6) etc                                                                 |
| Lifting Size(cum)   | (2,5), (3,5), (4,5), (6,5) etc, 2/4 Nos. for container lifting & customize size |
| Hydraulic Cyclinder | 2 Nos, for stablizers (customized) 30-80 LPM                                    |
| Hydraulic Pump      | Gear Pump/ Vane Pump 40-80 LPM                                                  |
| Power Take Off      | High pressure hoses Suitable power transfer from vechicle PTO.                  |
| Hydraulic Tank      | 40-80Ltres or customize according to capacity                                   |
| Lifting System      | Hydraulic operated Cylinder & Control Lever.                                    |