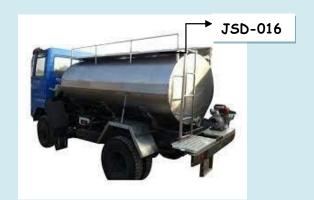

#### WATER TANKER

We are manufacturer & supplier of premium quality SS/MS Water Strorage Tank. Latest Production Techniques, use of excellent raw material combined with innovative styling & designing has made this product reach the pinnacle where it is today. Our 500 upto 10000 Liters SS and MS Water Storage Tank comes with a modern design making it efficient and maintenance free for a long time. It maintains temperature of ground water and does not emit any foul smell even after long use.

#### **ADVANTAGES**

- 100% Hygienic
- Non Toxic
- No Rust
- No Smell
- International Technology
- Elegant in look

- Eazy To clean
- Cold Water in Summer
- Normal Water in Winter
- Prevents Growth of Allergy & Fungus
- Works of Years and Years

#### TECHNICAL DATA

| Code                  | JSD-016, 017                                              |
|-----------------------|-----------------------------------------------------------|
| Chassis               | Tractor Trailer mounted or customised                     |
| <b>Sheet Material</b> | Mild Steel Sheets IS 2062 Grade- A/ Stainless Steels etc. |
| Thickness             | 2.5mm, 3mm, 5mm or can be customised                      |
| Valuematic Cap.       | 500 upto 10000 or can be customized                       |
| Axle & Wheels         | Heavy Duty Rigid Axle with 1nos. Of 2nos.                 |
| Sludge Tank Cap.      | 750 Ltrs. Or can be customised as per requirements        |
| Water Tab             | 04 Nos.                                                   |
| Drain Valve           | 01 Nos.                                                   |
| <b>Driver Type</b>    | Tractor Chassis                                           |