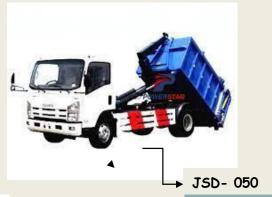

## ROAD & STREET SWEEPERS

Our range of products Road Sweeping Machine such as Mechanical sweeping Machine, Tractor Attach Road Sweeping Machine and Truck Mounted Road Sweeping Machine.

- Road sweeping machine. The Provided machine is manufactured using premium quality material and latest techniques.
- Adhere to industry standards and quality norms.
- The offered machine is examined on the set quality parameters to give quality products.

| Code             | JSD-050                                                                                                                                         |
|------------------|-------------------------------------------------------------------------------------------------------------------------------------------------|
| Chassis          | 2.5-16 Ton or customised                                                                                                                        |
| Body Size        | 1.1M <sup>3</sup> -6.5M <sup>3</sup> or customised                                                                                              |
| Auxiliary Engine | Make- Kirloskar (49-105 HP Capacity)                                                                                                            |
| Water Tank       | 300-600 Ltrs. or customised                                                                                                                     |
| Blower Capacity  | 600-15000M <sup>3</sup> /Hr. or depend M                                                                                                        |
| Arrangement      | 2 nos. of side brush & 1 nos. of centre brushing for cleaning the road by help of Engine, Hydraulic pump, motor, cylinder & others controlling. |