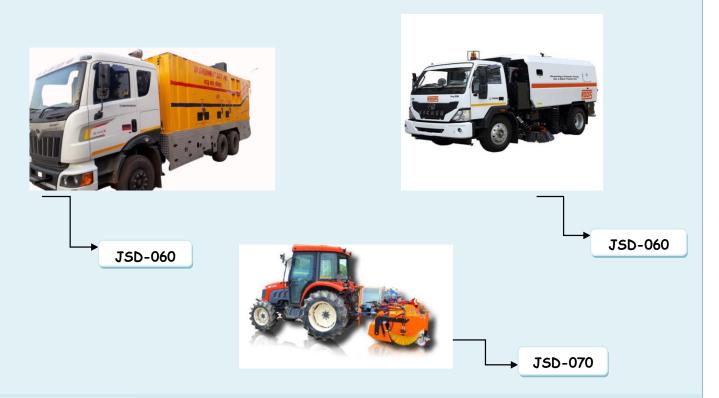

## ROAD & STREET SWEEPERS

Our range of products Road Sweeping Machine such as Mechanical sweeping Machine, Tractor Attach Road Sweeping Machine and Truck Mounted Road Sweeping Machine.

- Road sweeping machine. The Provided machine is manufactured using premium quality material and latest techniques.
- Adhere to industry standards and quality norms.
- The offered machine is examined on the set quality parameters to give quality products.