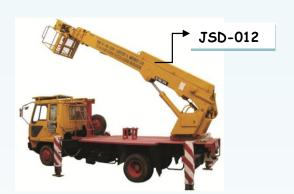

# SKY LIFT/ HYDRAULICS ACCESS PLATFORM

- Sky lift is also known as automatic lifting machine for maintenance purpose in different such as municipalities works, highways, building glass cleaning & construction etc.
- We are being manufactured with high strength, reliability, superior quality & better utilization for its end use.

- It's unique, easy operational, low maintenace & full proof system helps in keeping all operations safe.
- Safe load handling capacity upto 250 kg of FRP Bucket & Insulation of cage to minimize the accident and make the operation easy.
- Heavy duty cylinders to carry bucket that is attached with Booms on a required height safely in very less time.
- Optimum Lifting & lowering ability through heavy duty hydraulic cylinders, hoses, motor, pump and safety devices like loading valve, pressure valve etc.
- Hydraulically arrangement for system with the help of control level for minimize the lifting time.
- Arrangement for stabilizer of vehicle for better Strength at the time of operation.

| Code                  | JSD-012                                                     |
|-----------------------|-------------------------------------------------------------|
| Chassis               | Tata/ Layland/ Eicher/Mahindar etc.                         |
| Size                  | 7Mtr, 9Mtr, 11Mtr, 14Mtr, 16Mtr or Customised               |
| <b>Sheet Material</b> | Mild Steel (IS:2062) Grade A                                |
| Thickness             | 3mm, 4mm, 5mm, 6mm or as per requirement                    |
| Bucket                | 600/1100 Volts Insulated Material with single person or two |
|                       | person                                                      |
| Hydraulic Cylinder    | Dental/ Hitech/ JSD- 012                                    |
| Hydraulic Hoses       | ISO Reputed Make                                            |
| Hydraulic Pump        | 20-80 LPM Gear Pump/ Vane Pump                              |
| Hydraulic Motor       | 50-200 CC High Pressure Hoses                               |
| Hydraulic Tank        | 20-80 Litres                                                |
| Power Take Off        | Suiable Power Transfer Ratio From Gear Box to Drive Shafts  |
| Slewing               | 360 <sup>0</sup>                                            |