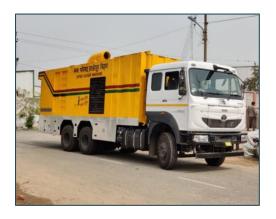

## ROAD & STREET SWEEPERS

Our range of products Road Sweeping Machine such as Mechanical sweeping Machine, Tractor Attach Road Sweeping Machine and Truck Mounted Road Sweeping Machine.

- Road sweeping machine. The Provided machine is manufactured using premium quality material and latest techniques.
- Adhere to industry standards and quality norms.
- The offered machine is examined on the set quality parameters to give quality products.

| Code             | JSD-050                                                                                                                                         |
|------------------|-------------------------------------------------------------------------------------------------------------------------------------------------|
| Chassis          | 2.5-16 Ton or customised                                                                                                                        |
| Body Size        | 1.1M <sup>3</sup> -6.5M <sup>3</sup> or customised                                                                                              |
| Auxiliary Engine | Make- Kirloskar (49-105 HP Capacity)                                                                                                            |
| Water Tank       | 300-600 Ltrs. or customised                                                                                                                     |
| Blower Capacity  | 600-15000M <sup>3</sup> /Hr. or depend M                                                                                                        |
| Arrangement      | 2 nos. of side brush & 1 nos. of centre brushing for cleaning the road by help of Engine, Hydraulic pump, motor, cylinder & others controlling. |