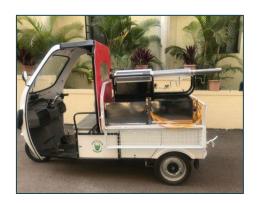

#### FOGGING MACHINE

Leading Trader and Supplier of Fogging Machine such as Handy Fogging Machine, Vehicle mounted Fogging Machine and Portable Fogging Machine.

Fuel Consumption Petrol : 3.3Lt/Hour
Diesel Consumption : 85Lt/Hour
Application Rate : 25 To 40Lt/Hour

Weight : 45Kg

Mounted : 3Wheeler/Tata Ace
Operating Power : Chassis/Tractor Battery

#### Usage

Used for Sanitation and epidemic prevention in house, garden, Hospitals, Resturtants, Hotel and

other public places.

#### Features:-

- Work Wide area with short times and you can mount the machine on the chassis.
- Control the machine with the remote controller in the driver's cabin.
- Save the cost of labour because only one person can operate the machine.
- This Machine covers 6600 squares meters with one time spray with 100 Liters chemicals.

E-Rickshaw Fogging

Machine