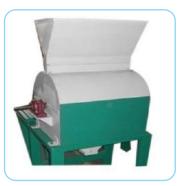

# Materials Recovery Facility (MRF) Machines

**Fatka Machine** 

**Conveyor Belt Machine** 

**Single Shaft Shredder Machine** 