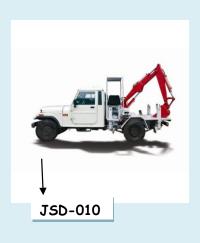

#### NALA CLEANING/ DESILTING MACHINE

We are manufacturing highly productive Nala Cleaning Machine that are used to providing the cleaning facility of open nala & other waste yard. We are manufactured with high quality material, reliability, superior hydraulic system & utilization for its end use.

- One system can easily handle lifting, shifting & dumping during working hours.
- It facilitates safe and hygienic collection, storage and larger volume garbage transportation.
- Fast Operation.

#### **ADVANTAGES**

This Machine is made available in various sizes and shapes. Clients can opt for different dimensions according to the specific business need. Machine offered by us has gained high appreciation among our clients.

IC

| Code               | JSD-010, 011, 012                                                                                                                                                                                                                                |
|--------------------|--------------------------------------------------------------------------------------------------------------------------------------------------------------------------------------------------------------------------------------------------|
| Chassis            | Tractor Trailer mounted or customised                                                                                                                                                                                                            |
| Body Size          | Rectangle with 3cum, 4cum, 5cum etc.                                                                                                                                                                                                             |
| Sheet Material     | Mild Steel (IS: 2062) Grade A etc.                                                                                                                                                                                                               |
| Thickness          | 2mm, 2.5mm 3mm, 5mm or as per requirement                                                                                                                                                                                                        |
| Hydraulic Cylinder | 2 Nos. For booms, 1 nos. Of bucket, 2 nos. For stabilizers or can be customised                                                                                                                                                                  |
| Axle & Wheels      | Heavy duty rigid axle with 1 nos. Of 2 nos. Wheel                                                                                                                                                                                                |
| Hydraulic Pump     | 40-80 LPM                                                                                                                                                                                                                                        |
| Hydraulic Pipes    | High pressure hoses or pipelines provides                                                                                                                                                                                                        |
| PTO Gear Box       | Suitable prower to drive system                                                                                                                                                                                                                  |
| Arrangements       | Fully Hydraulic system provides the optimum cleaning of nala and dump yard by help of hydraulic system operated by control valves to minimize the human efforts & wastes. Highly suitable for muncipalities for Solid and Liquid Waste Handling. |