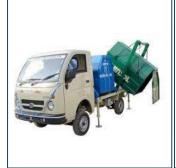

#### AUTO COLLECTOR /TIPPERS/ CLOSE TIPPERS

Auto collector is a unique innovation to facilitate door to door collection of garbage and its proper disposal.

#### SALIENT FEATURES

- This equipments can dump the garbage on the ground, as well as director into collector and also in the refuse collector
- The capacity of the auto remover is 1.0 cubic meters volumetric capacity hopper.
- The dumping height from the ground is 1000mm/120mm.
- It facilities faster operation.

#### **ADAVNTAGE**

- This number of trips can be increased.
- It is totally Hygienic and thus, much safer.
- It can easily move in narrow lanes
- It provides company covered transportation.
- Multiple Handling is not required.
- The segregation of garbage can take place at the source i.e dry/wet, organic/inorganic.

#### APPLICATION

- Small townships, city councils and big factories.
- Direct emptying into container or into refuse collection.

#### SPECIFICATION

Capacity:  $1.2/2/4m^3$ 

Bottom : 14 GMS Sheet Side/Top : 16 GMS Sheet Door : 18 GMS Sheet

Tailgate : Hinged Type with Locking

Arrangements