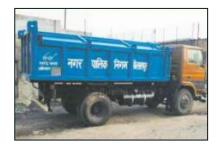

#### AUTO COLLECTOR /TIPPERS/ CLOSE TIPPERS

Auto collector is a unique innovation to facilitate door to door collection of garbage and its proper disposal.

#### SALIENT FEATURES

- This equipments can dump the garbage on the ground, as well as director into collector and also in the refuse collector
- The capacity of the auto remover is 1.0 cubic meters volumetric capacity hopper.
- The dumping height from the ground is 1000mm/120mm.
- It facilities faster operation.

#### **ADAVNTAGE**

- This number of trips can be increased.
- It is totally Hygienic and thus, much safer.
- It can easily move in narrow lanes
- It provides company covered transportation.
- Multiple Handling is not required.
- The segregation of garbage can take place at the source i.e dry/wet, organic/inorganic.

#### APPLICATION

- Small townships, city councils and big factories.
- Direct emptying into container or into refuse collection.

#### SPECIFICATION

Capacity:  $1.2/2/4m^3$ 

Bottom : 14 GMS Sheet Side/Top : 16 GMS Sheet Door : 18 GMS Sheet

Tailgate : Hinged Type with Locking

Arrangements