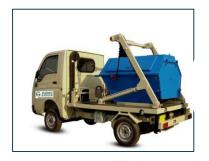

#### AUTO COLLECTOR /TIPPERS/ CLOSE TIPPERS

Auto collector is a unique innovation to facilitate door to door collection of garbage and its proper disposal.

#### SALIENT FEATURES

- This equipments can dump the garbage on the ground, as well as director into collector and also in the refuse collector
- The capacity of the auto remover is 1.0 cubic meters volumetric capacity hopper.
- The dumping height from the ground is 1000mm/120mm.
- It facilities faster operation.

#### **ADAVNTAGE**

- This number of trips can be increased.
- It is totally Hygienic and thus, much safer.
- It can easily move in narrow lanes
- It provides company covered transportation.
- Multiple Handling is not required.
- The segregation of garbage can take place at the source i.e dry/wet, organic/inorganic.

#### APPLICATION

- Small townships, city councils and big factories.
- Direct emptying into container or into refuse collection.

#### SPECIFICATION

Capacity:  $1.2/2/4m^3$ 

Bottom : 14 GMS Sheet Side/Top : 16 GMS Sheet Door : 18 GMS Sheet

Tailgate : Hinged Type with Locking

Arrangements