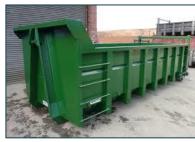

#### REFUSE COMPACTOR/ UNDERGROUND BINS

- \* Refuse compactors are heavy capacity of garbage loaders in its product range which is used for storing the large amount of waste as well as compact the same in an effective manner, also use for lifting or unloading the bins directly into its rear hopper.
- \* They are being manufactured with high strength, reliability, superior quality, easy operation & utilization for its end use.

**JSD-010** 

- Refuse compactors are highly productive, easy operational and hygienic system to helpin keeping a city cleans.
- Provision for carrying garbage containers of different sizes by hydraulically arrangement according to change in its rear situated arm size & diameter.
- The Tailgate & Ejector system can dump all garbage in as ingle stroke by hydraulic operated cyclinder & control lever that is helpful to minimize time for unloading of garbage and also less human efforts.
- The packers system that is sliding on upper plate will squeeze the garbage directly from hooper to body automatically bylever.
- It is very good option for handling of large amount of waste in its range of products & also done the compacting of garbage so we can load heavy garbage in very less amount suitable for all municipalities, dumping yards as well as private industries.

| Code                | JSD-010                                                              |
|---------------------|----------------------------------------------------------------------|
| Chassis             | 9Ton, 12Ton, 16ton or customised 7cum, 9cum, 14cum                   |
| <b>Body Size</b>    | (IS:2062)                                                            |
| Thickness           | 3mm, 4mm, 5mm, 6mm                                                   |
| Lifting Size(cum)   | (1.1)(1.8)/ UBL etc                                                  |
| Hydraulic Cyclinder | Make DENTAL                                                          |
| Hydraulic Pump      | High Pressure/ Vane Pump upto LPM                                    |
| Power Take Off      | Suitable Power trabsfer from vechicles's PTO                         |
| Hydraulic Tank      | 110-200 Lts. capacity                                                |
| Operational         | Hydraulic operations for Ejector Plate, Packer Plate, Sliding Plate, |
|                     | Tailgate, Lifting of container & Bin Arrangement Done By heavy duty  |
|                     | Hydraulic operated Cylinder & control Lever.                         |